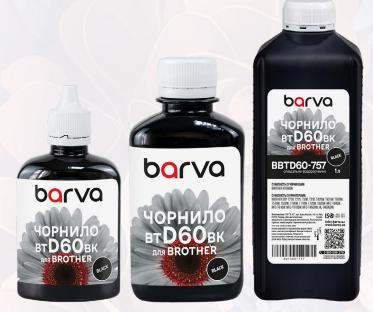

# **Чорнило BTD60BK BARVA** для Brother

Brother DCP-T220, T225, T300, T310, T420W, T425W, T500W, T510W, T520W, T700W, T710W, T720W, T820W;

MFC-T800W, MFC-T810W, MFC-T910DW, MFC-T4500W, HL-T4000DW

|          | 100 мл        | 180 мл     | 1л         |
|----------|---------------|------------|------------|
| Black    | BBTD60-743    | BBTD60-753 | BBTD60-757 |
| BK/C/M/Y | BBTD60-100-MP |            |            |