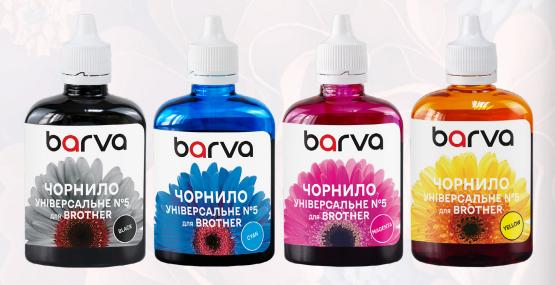

### Чорнило Універсальне №5 BARVA для Brother

Brother DCP-J100/J105/110C/115C/116C/117C/120C/J125/130C/J132W/135C/145C/150C/ J152W/153C/157C/163C/165C/167C/J172W/185C/195C/197C/310CN/315CN/J315W/330C/34 0CW/350C/353C/357C/365CN/375CW/377CW/383C/385C/387C/390CN/395CN/J515N/J5 15W/535CN/540CN/560CN/J552DW/585CW/595CN/J715N/J715W/750CW/J752DW/770 CW/4020C/J4110DW/6690CW;

|         | 90 г      | 180 г   | 1л      |
|---------|-----------|---------|---------|
| Black   | BU5-479   | BU5-490 | BU5-611 |
| Cyan    | BU5-480   | BU5-491 | BU5-612 |
| Magenta | BU5-481   | BU5-492 | BU5-613 |
| Yellow  | BU5-482 ¾ | BU5-493 | BU5-614 |