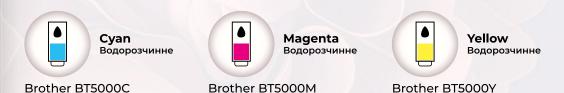

## **Чорнило BT5000C/M/Y BARVA** для Brother

Brother DCP-T220, T225, T300, T310, T420W, T425W, T500W, T510W, T520W, T700W, T710W, T720W, T820W;

MFC-T800W, MFC-T810W, MFC-T910DW, MFC-T4500W, HL-T4000DW

|         | 100 мл       | 180 мл       | 1л           |
|---------|--------------|--------------|--------------|
| Cyan    | BBT5000C-744 | BBT5000C-754 | BBT5000C-758 |
| Magenta | BBT5000M-745 | BBT5000M-755 | BBT5000M-759 |
| Yellow  | BBT5000Y-746 | BBT5000Y-756 | BBT5000Y-780 |