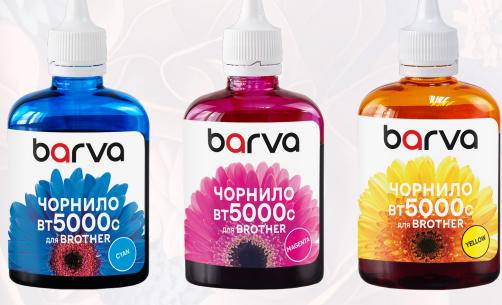

## **Чорнило BT5000C/M/Y BARVA** для Brother

Brother DCP-T220, T225, T300, T310, T420W, T425W, T500W, T510W, T520W, T700W, T710W, T720W, T820W;

MFC-T800W, MFC-T810W, MFC-T910DW, MFC-T4500W, HL-T4000DW

|         | 100 мл       | 180 мл       | 1л           |
|---------|--------------|--------------|--------------|
| Cyan    | BBT5000C-744 | BBT5000C-754 | BBT5000C-758 |
| Magenta | BBT5000M-745 | BBT5000M-755 | BBT5000M-759 |
| Yellow  | BBT5000Y-746 | BBT5000Y-756 | BBT5000Y-780 |