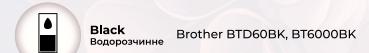

# **Чорнило BTD60BK BARVA** для Brother

Brother DCP-T220, T225, T300, T310, T420W, T425W, T500W, T510W, T520W, T700W, T710W, T720W, T820W;

MFC-T800W, MFC-T810W, MFC-T910DW, MFC-T4500W, HL-T4000DW

|          | 100 мл        | 180 мл     | 1л         |
|----------|---------------|------------|------------|
| Black    | BBTD60-743    | BBTD60-753 | BBTD60-757 |
| BK/C/M/Y | BBTD60-100-MP |            |            |